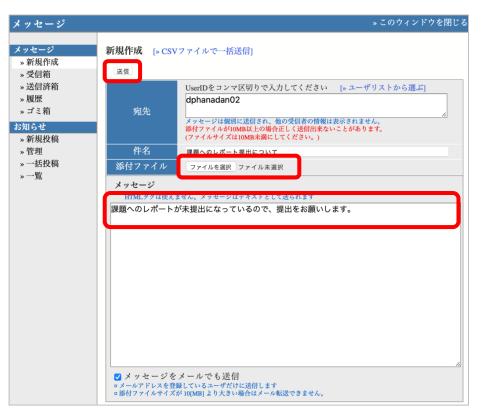

#### (2) How to send a message 2-2

|      |            | » このウィンドウを閉じ                                                         |
|------|------------|----------------------------------------------------------------------|
| ッセージ | 新規作成 「» CS | Vファイルで一括送信]                                                          |
| 新規作成 |            |                                                                      |
| 受信箱  | 送信         |                                                                      |
| 送信済箱 |            | UserIDをコンマ区切りで入力してください [» ユーザリストから選ぶ]                                |
| 履歴   |            | dphanadan02                                                          |
| ゴミ箱  | 宛先         |                                                                      |
| 明らせ  |            | メッセージは個別に送信され、他の受信者の情報は表示されません。<br>添付ファイルが10MB以上の場合正しく送信出来ないことがあります。 |
| 新規投稿 |            | (ファイルサイズは10MB未満にしてください。)                                             |
| 管理   | 件名         | 課題へのレポート提出について                                                       |
| 一括投稿 | 添付ファイル     | ファイルを選択 ファイル未選択                                                      |
|      |            | ません。メッセージはテキストとして送られます<br>が未提出になっているので、提出をお願いします。                    |
|      | HTMLタグは使え  |                                                                      |

If you check "Send the message by E-mail", a copy will be sent to students' registered email addresses. Confirm the destination and press "Send".

If the size of an attachment file is greater than 10 MB, the file may not be sent correctly. Make the file size less than 10 MB.