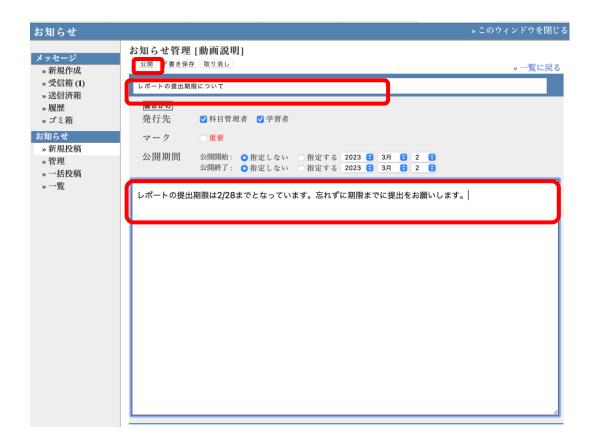

#### (3) How to post a notification ②

Enter a title and a text in the edit screen. You can also set dates to release/end the posting. After entry, click the "Post" button to post a notification.

If you click "Save as Draft", the notification will not be posted.

Editing is possible even after posting.