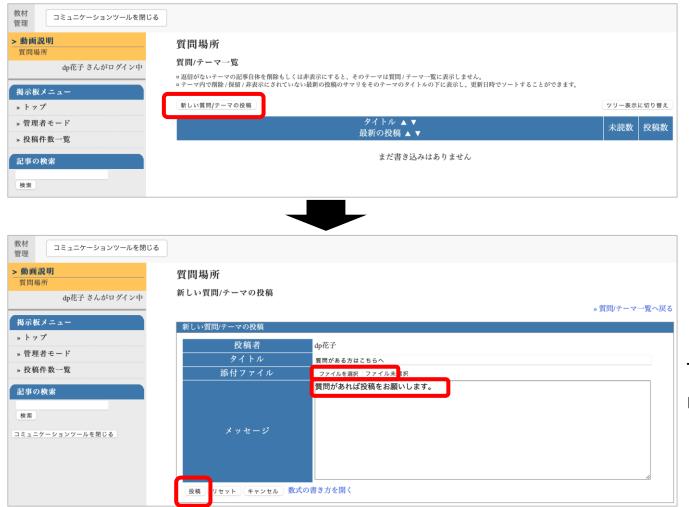

Let's actually post it on the board.

Click on the title you just created to open the bulletin board.

#### (5) Post to the bulletin board ②

Click on the bulletin board and Press "Post" .

Type in the title field, and enter in the message field, then click the "Post" button.