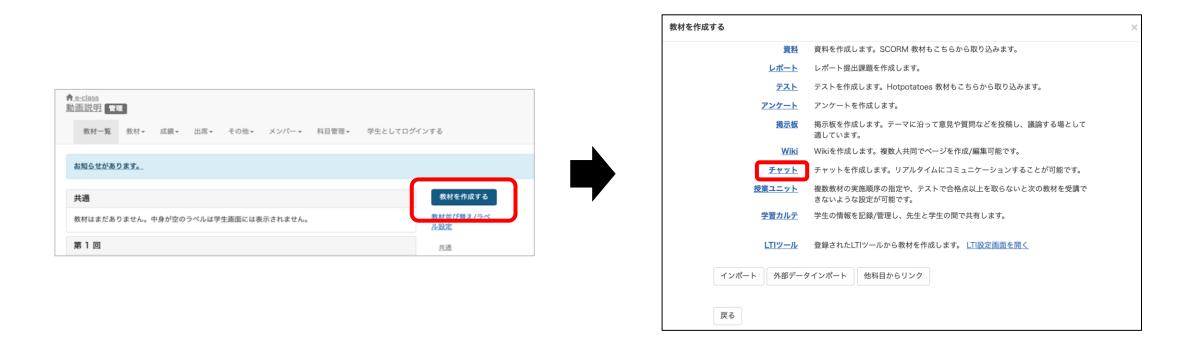

#### (7) How to make Chat material ①

#### Select "Chat" from "Create Material".