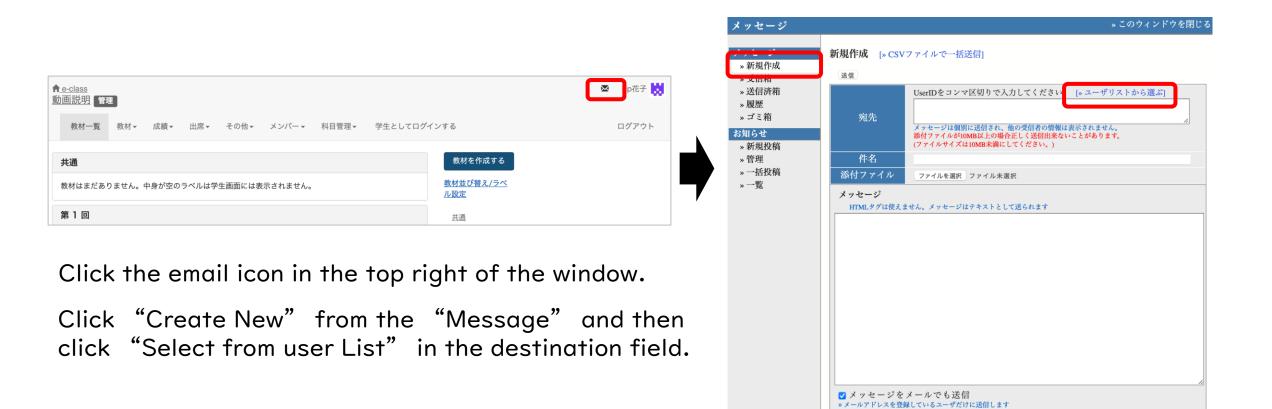

## (2) How to send a message $\oplus$

□添付ファイルサイズが10[MB]より大きい場合はメール転送できません。

#### (2) How to send a message 2 - I

| 氏名       検索結果         学生ID       科目:動面説明         >> D指定ツール       選択したユーザを宛先に追加         ジロ指定ツール       ジロボーン         アイルドカード* 任意の一文字: で指定       使用:         ウボージ       体限▲▼         e-mail▲▼         マロボージ       PR         ウトロイン       ジロボージ         クロボージ       検索結果         シーン       PT         ジロボージ       ジロボージ         ジロボージ       クリホージ         クリホージ       クリホージ         ジロボージ       シーン         ジロボージ       シーン         ジロボージ       シーン         ジロボージ       シーン         シーン       シーン         ジロボージ       シーン         シーン       シーン         ジロボージ       シーン         シーン       シーン         ジロボージ       シーン         ジロボージ       シーン         シーン       シーン         シーン       シーン         シーン       シーン         シーン       シーン         ジロボージ       シーン         ジロボージ       シーン         ジロボージ       シーン         シーン       シーン         シーン       シーン         シ | 送信先選択         |           |                                           |           |                      |
|-----------------------------------------------------------------------------------------------------------------------------------------------------------------------------------------------------------------------------------------------------------------------------------------------------------------------------------------------------------------------------------------------------------------------------------------------------------------------------------------------------------------------------------------------------------------------------------------------------------------------------------------------------------------------------------------------------------------------------------------------------------------------------------------------------------------------------------------------------------------|---------------|-----------|-------------------------------------------|-----------|----------------------|
| 学生D ※D指定ツール ■ 成石 ▲ V 学生D ▲ V 権限 ▲ V e-mail ▲ V Pイルドカード*任意の一文字: で指定 ● 成石 ▲ V 学生D ▲ V 権限 ▲ V e-mail ▲ V ● 成石 ▲ V 学生D ▲ V 権限 ▲ V e-mail ▲ V ● 成石 ▲ V 学生D ▲ V 権限 ▲ V e-mail ▲ V ● の花子 dphanako02 User 未登録 ● の花子 dphanako Author 未登録                                                                                                                                                                                                                                                                                                                                                                                                                                                                                                                                                                                                                                 | 氏名            | 检毒灶田      |                                           |           | <u>» このウィンドウを閉じる</u> |
| » D指定ツール<br>アイルドカード* 任意の一文<br>字?で指定<br>************************************                                                                                                                                                                                                                                                                                                                                                                                                                                                                                                                                                                                                                                                                                                                                                                                     | 学生ID          |           | I                                         |           |                      |
| ワイルドカード* 任意の一文<br>字?で指定<br>アイルドカード* 任意の一文<br>の一文<br>の一文<br>の一文<br>の一文<br>の一文<br>の一文<br>の一文                                                                                                                                                                                                                                                                                                                                                                                                                                                                                                                                                                                                                                                                                                                                                                      |               | 選択したユーザを宛 |                                           |           |                      |
| フイルドカード* 任意の一文<br>字?で指定<br>サローマー・<br>の一文<br>の一文<br>の一文<br>の一文<br>の一文<br>の一文<br>の一文<br>の一文                                                                                                                                                                                                                                                                                                                                                                                                                                                                                                                                                                                                                                                                                                                                                                       |               |           | Jan Tan Tan Tan Tan Tan Tan Tan Tan Tan T | 権限 🔺      | e-mail 📐             |
| 字?で指定 dphanako Author 未登録                                                                                                                                                                                                                                                                                                                                                                                                                                                                                                                                                                                                                                                                                                                                                                                                                                       | ロノッドナード どきの ナ |           | dphanadan02                               | User      | 未登録                  |
|                                                                                                                                                                                                                                                                                                                                                                                                                                                                                                                                                                                                                                                                                                                                                                                                                                                                 |               | ap花子      | dphanako                                  | Author    | 未登録                  |
| 複数の条件は or で連結 dp花男 dphanao01 Author(TA)未登録                                                                                                                                                                                                                                                                                                                                                                                                                                                                                                                                                                                                                                                                                                                                                                                                                      | 複数の条件は or で連結 | □ dp花男    | dphanao01                                 | Author(TA | ()未登録                |
|                                                                                                                                                                                                                                                                                                                                                                                                                                                                                                                                                                                                                                                                                                                                                                                                                                                                 | 検索            | 選択したユーザを宛 | 先に追加                                      |           |                      |

Check-mark students to send a message and click

"Add Selected User to Destination" .

Enter a subject and a message. Add attachment(s) if necessary.

Confirm the destination and press "Send" .